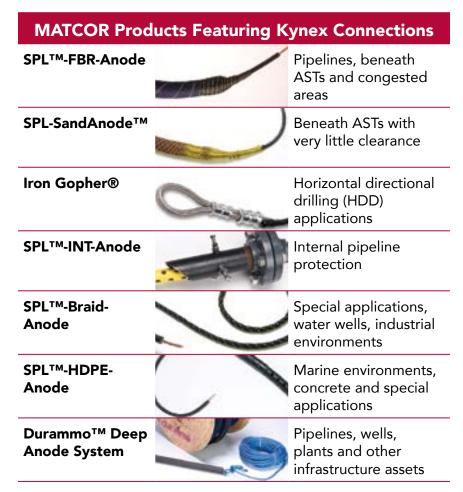

## Where is Kynex Used?

Used in MATCOR's proprietary SPL<sup>™</sup>-Anode Series impressed current linear anodes and the Durammo<sup>™</sup> Deep Anode System, Kynex connection technology provides unmatched protection for the critical connections in cathodic protection systems.