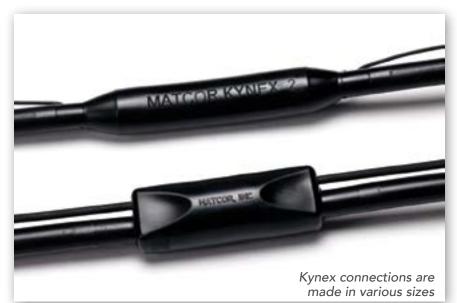

# **KYNEX® TECHNOLOGY** Patented, Waterproof Anode to Cable Connection

Patented Kynex® technology from MATCOR produces a revolutionary, factory made, injection-molded anode to cable connection. Kynex is 100% waterproof, eliminating the risk of anode to cable failure and ensuring decades of reliability. Prior to the introduction of Kynex connection technology, connections were made by hand and depended on the skill of the individual to make the seal waterproof and mechanically strong. Made in MATCOR's climate-controlled ISO 9001:2008 manufacturing facility. Kynex provides a waterproof seal not available anywhere else.

#### What is Kynex?

Kynex is the waterproof sealing of mixed metal oxide (MMO) anode to cable connections made in MATCOR's manufacturing facility. The MMO anode to cable connection is made with high pressure hydraulic tooling. The mechanical connection is then inserted into one of MATCOR's high pressure injection molding machines, and computer controlled equipment completes the manufacturing process.

# **KYNEX® TECHNOLOGY** Patented, Waterproof Anode to Cable Connection

The mechanical connection is completely surrounded with high temperature molding compounds that are injected into the mold at high pressure and then cured to form a perfectly molded waterproof seal. Every step in the process is computer controlled and a MATCOR manufacturing technician inspects each connection.