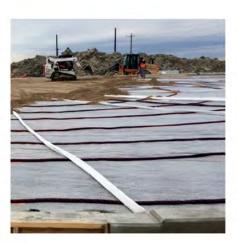

# **Construction and Installation**

Experience, training and an impeccable safety record make MATCOR the logical choice for cathodic protection and AC mitigation system installations and project management. With the addition of CP Masters, we also have the largest fleet of advanced drill rigs and installation equipment in the industry.

Skilled installation and construction crews provide consistent high quality work, no matter how difficult the challenges.

MATCOR crews perform deep anode, shallow ground bed anode, tank anode, AC mitigation and grounding, remote monitoring and solar powered CP system

installations throughout the US. Crews also perform water well drilling, plug and abandonment, and core drilling for coal mines.

Decades of expertise and a proven management approach enables MATCOR to safely and cost-effectively complete your cathodic protection and AC mitigation projects.