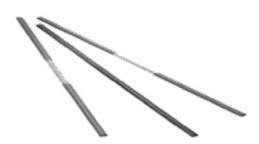

## MMBTM-T ANODE

Bare MMO Tubular Anode

The MATCOR MMB-Tubular Anode is a long life mixed metal oxide tubular anode suitable for many applications including:

- Salt, Fresh or Brackish Water
- Shallow Ground Beds
- Deep Well Anodes
- Marine Applications
- Internal Applications
- Tank Bottoms

The tubular MMO anode can be factory assembled with lead cable to your specifications. The design life of the anode varies with operating current in a variety of applications from seawater to soil. MATCOR MMB-Tubular Anodes are available in a number of diameters, lengths, current carrying capacities and life ratings.

MMB-T Bare MMO Tubular Anodes

0.035" (0.9mm) Wall Thickness Titanium Tubular MMO Anode

|                |               | Anode Rating for 20 yr design |          |
|----------------|---------------|-------------------------------|----------|
| MATCOR Model   | Length        | coke/freshwater               | seawater |
| MMB-1-19.7T    | 19.7" (0.5 m) | 4 amps                        | 12 amps  |
| MMB-1-19.7TXH  | 19.7" (0.5 m) | 6 amps                        | 18 amps  |
| MMB-1-39.4T    | 39.37" (1 m)  | 8 amps                        | 24 amps  |
| MMB-1-39.4T-XH | 39.37" (1 m)  | 12 amps                       | 36 amps  |