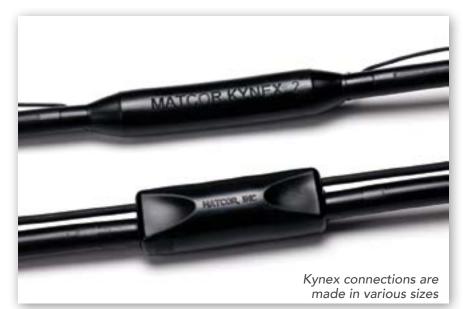

## **KYNEX® TECHNOLOGY** Patented, Waterproof Anode to Cable Connection

Patented Kynex® technology from MATCOR produces a revolutionary, factory made, injection-molded anode to cable connection. Kynex is 100% waterproof, eliminating the risk of anode to cable failure and ensuring decades of reliability. Prior to the introduction of Kynex connection technology, connections were made by hand and depended on the skill of the individual to make the seal waterproof and mechanically strong. Made in MATCOR's climatecontrolled ISO 9001:2015 manufacturing facility, Kynex provides a waterproof seal not available anywhere else.

#### What is Kynex?

Kynex is the waterproof sealing of mixed metal oxide (MMO) anode to cable connections made in MATCOR's manufacturing facility. The MMO anode to cable connection is made with high pressure hydraulic tooling. The mechanical connection is then inserted into one of MATCOR's high pressure injection molding machines, and computer controlled equipment completes the manufacturing process.

# **KYNEX® TECHNOLOGY** Patented, Waterproof Anode to Cable Connection

The mechanical connection is completely surrounded with high temperature molding compounds that are injected into the mold at high pressure and then cured to form a perfectly molded waterproof seal. Every step in the process is computer controlled and a MATCOR manufacturing technician inspects each connection.