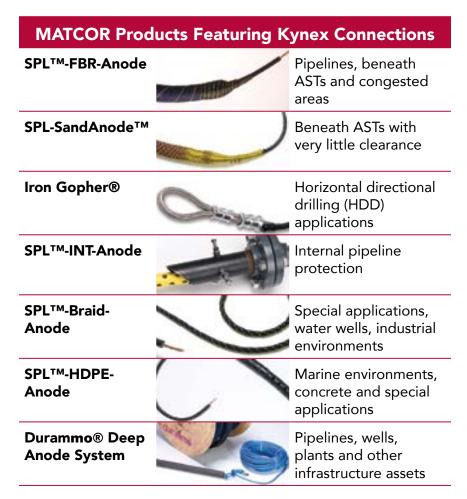

### Where is Kynex Used?

Used in MATCOR's proprietary SPL<sup>™</sup>-Anode Series impressed current linear anodes and the Durammo® Deep Anode System, Kynex connection technology provides unmatched protection for the critical connections in cathodic protection systems.