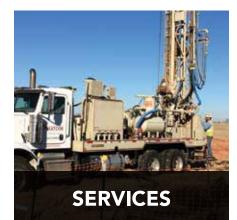

### **Construction and Installation**

Experience, training and an impeccable safety record make MATCOR the logical choice for cathodic protection and AC mitigation system installations and project management. We have the largest fleet of advanced vertical and horizontal drill rigs and installation equipment in the industry.

Skilled installation and construction crews provide consistent high quality work, no matter how difficult the challenges. MATCOR crews perform deep anode, shallow ground bed anode, tank anode, AC mitigation and grounding, remote monitoring and solar powered CP system

installations throughout the US. Crews also perform water well drilling, plug and abandonment, and core drilling for coal mines.

Decades of expertise and a proven management approach enables MATCOR to safely and cost-effectively complete your cathodic protection and AC mitigation projects.