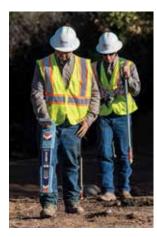

### **Construction and Installation**

Experience, training and an impeccable safety record make MATCOR the logical choice for cathodic protection and AC mitigation system installations and project management. We have the largest fleet of advanced vertical and horizontal drill rigs and installation equipment in the industry.

Skilled installation and construction crews provide consistent high quality work, no matter how difficult the challenges. MATCOR crews perform deep anode, shallow ground bed anode, tank anode, AC mitigation and grounding, remote monitoring and solar powered CP system

installations throughout the US. Crews also perform water well drilling, plug and abandonment, and core drilling for coal mines.

Decades of expertise and a proven management approach enables MATCOR to safely and cost-effectively complete your cathodic protection and AC mitigation projects.