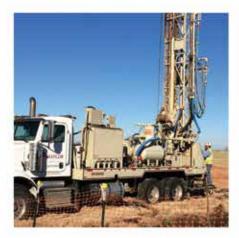

### **Construction and Installation**

Experience, training and an impeccable safety record make MATCOR the logical choice for cathodic protection and AC mitigation system installations and project management. We have the largest fleet of advanced vertical and horizontal drill rigs and installation equipment in the industry.

Skilled installation and construction crews provide consistent high quality work, no matter how difficult the challenges. MATCOR crews perform deep anode, shallow ground bed anode, tank anode, AC mitigation and grounding, remote monitoring and solar powered CP system

installations throughout the US. Crews also perform water well drilling, plug and abandonment, and core drilling for coal mines.

Decades of expertise and a proven management approach enables MATCOR to safely and cost-effectively complete your cathodic protection and AC mitigation projects.