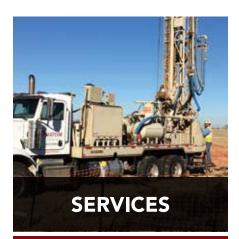

# **Construction and Installation**

Experience, training and an impeccable safety record make MATCOR the logical choice for cathodic protection and AC mitigation system installations and project management. We have the largest fleet of advanced vertical and horizontal drill rigs and installation equipment in the industry.

Skilled installation and construction crews provide consistent high quality work, no matter how difficult the challenges.

MATCOR crews perform deep anode, shallow ground bed anode, tank anode, AC mitigation and grounding, remote monitoring and solar powered CP system

installations throughout the US. Crews also perform water well drilling, plug and abandonment, and core drilling for coal mines.

Decades of expertise and a proven management approach enables MATCOR to safely and cost-effectively complete your cathodic protection and AC mitigation projects.