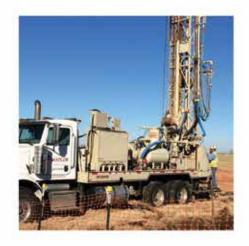

# **Construction and Installation**

Experience, training and an impeccable safety record make MATCOR the logical choice for cathodic protection and AC mitigation system installations and project management. We have the largest fleet of advanced vertical and horizontal drill rigs and installation equipment in the industry.

Skilled installation and construction crews provide consistent high quality work, no matter how difficult the challenges.

MATCOR crews perform deep anode, shallow ground bed anode, tank anode, AC mitigation and grounding, remote monitoring and solar powered CP system

installations throughout the US. Crews also perform water well drilling, plug and abandonment, and core drilling for coal mines.

Decades of expertise and a proven management approach enables MATCOR to safely and cost-effectively complete your cathodic protection and AC mitigation projects.