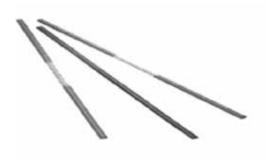

## MMB<sup>TM</sup>-T ANODE

Bare MMO Tubular Anode

The MATCOR MMB-Tubular Anode is a long life mixed metal oxide tubular anode suitable for many applications including:

- Salt, Fresh or Brackish Water
- Shallow Ground Beds
- Deep Well Anodes
- Marine Applications
- Internal Applications
- Tank Bottoms

The tubular MMO anode can be factory assembled with lead cable to your specifications. The design life of the anode varies with operating current in a variety of applications from seawater to soil. MATCOR MMB-Tubular Anodes are available in a number of diameters, lengths, current carrying capacities and life ratings.

MMB-T Bare MMO Tubular Anodes

BRAND) SAFWAY. MATCOR is a BrandSafway Company