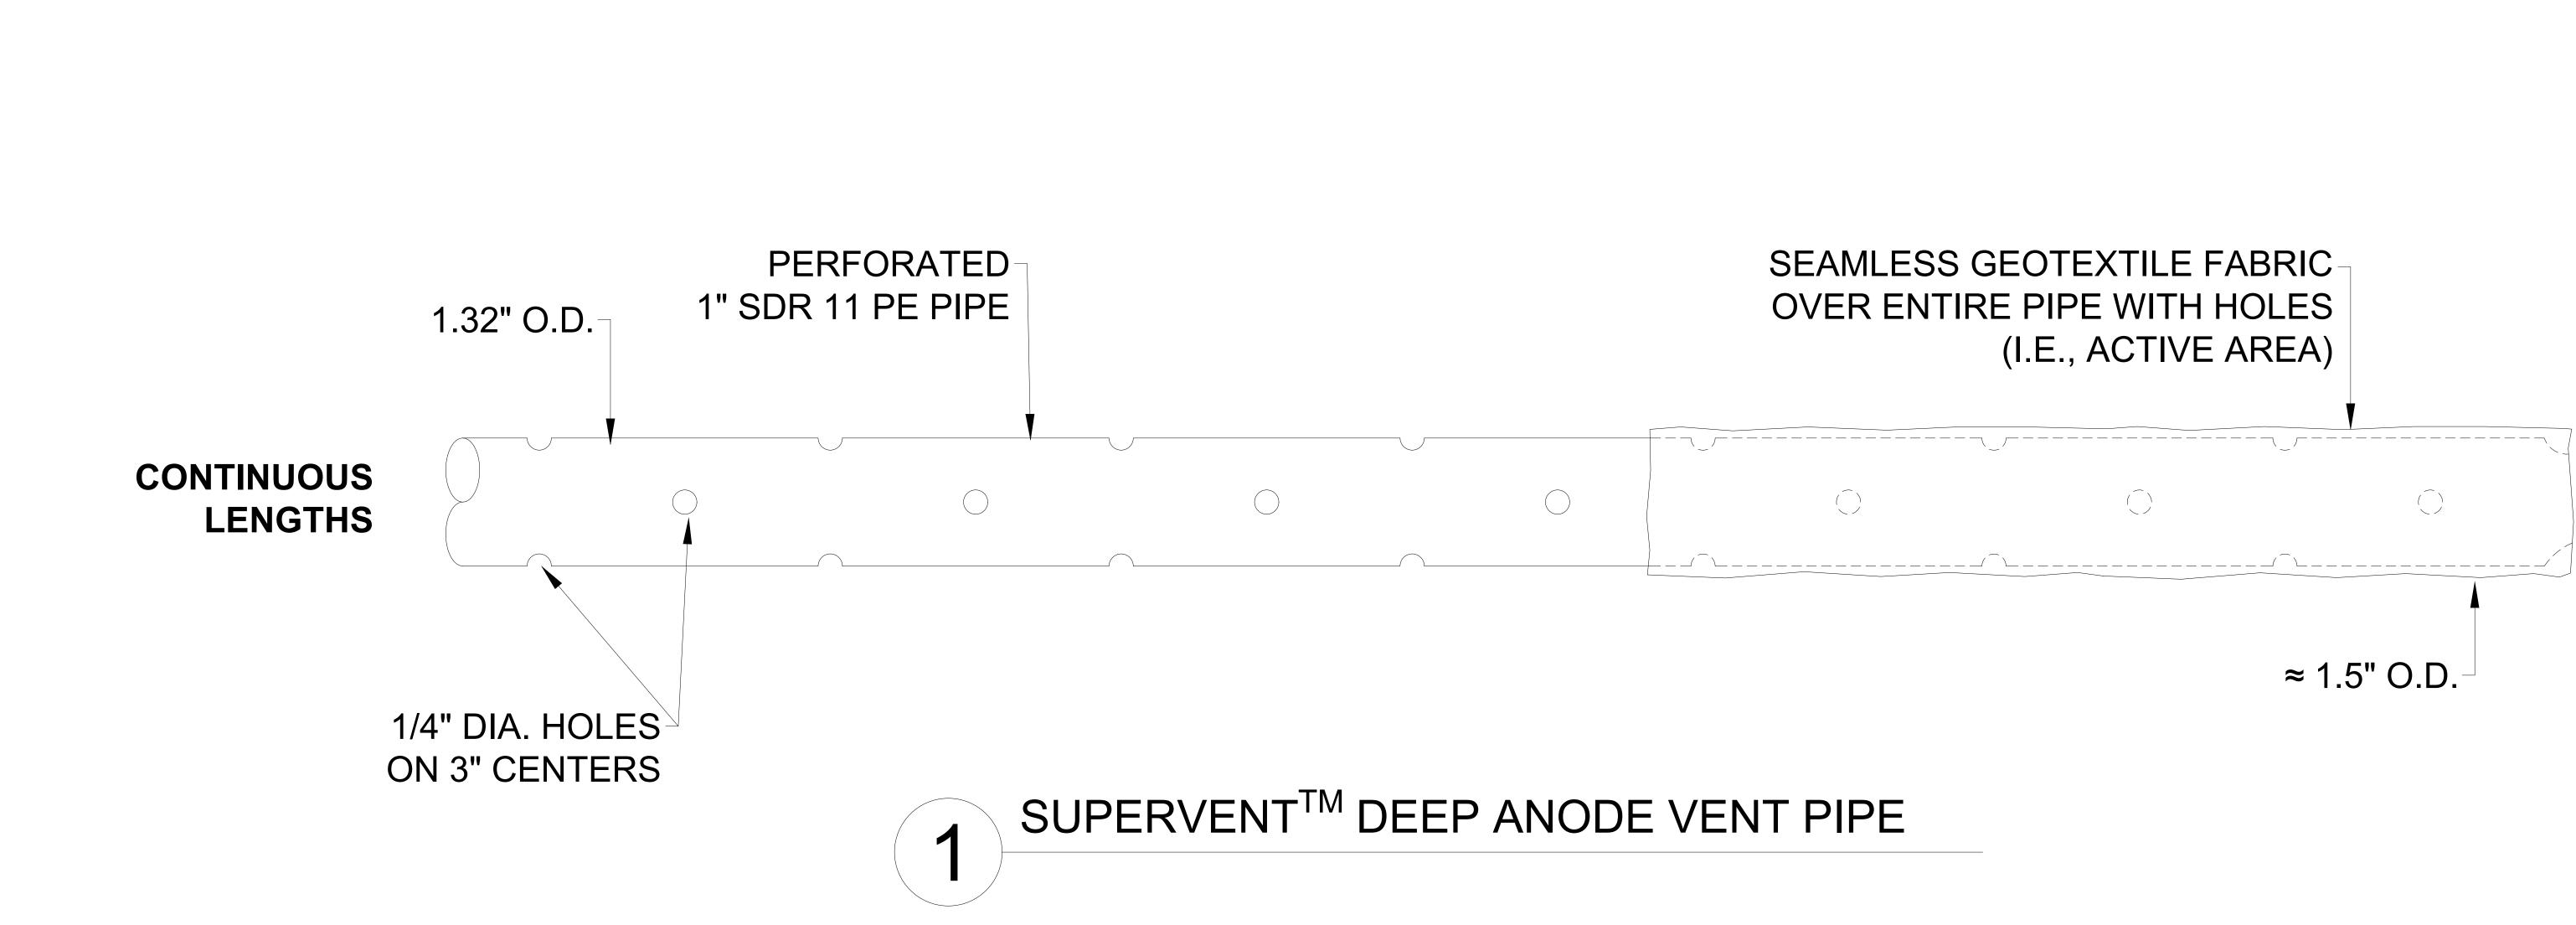

## ©2022 MATCOR, INC.

REVISIONS NOTES: ISSUED FOR COMMENTS Α NO. DESCRIPTION

sharepoint.com...\Engineering Drawings\Project Drawings\General\SuperVent\R-XXXX-XXXX-DET1.dwg

|                         | ΜΑΤΟ | COR - S                                | UPERVENT <sup>™</sup> DEEP AN          | ODE VENT PIPE       |       |
|-------------------------|------|----------------------------------------|----------------------------------------|---------------------|-------|
| DRAWN BY:               | MRP  |                                        | MATCOR INC.                            | PHONE: 215-348-2974 |       |
| APPROVED BY:            | GWS  | 101 LIBERTY LANE<br>CHALFONT, PA 18914 | 101 LIBERTY LANE<br>CHALFONT, PA 18914 | FAX: 215-348-2699   |       |
| CREATION DATE: 10/21/22 |      | DWG NO.                                | · · · · · · · · · · · · · · · · · · ·  |                     |       |
| SCALE:                  | NTS  | bire ne.                               | SUPERVENT-DET1                         |                     |       |
|                         |      |                                        |                                        | SIZE · (            | 11x17 |