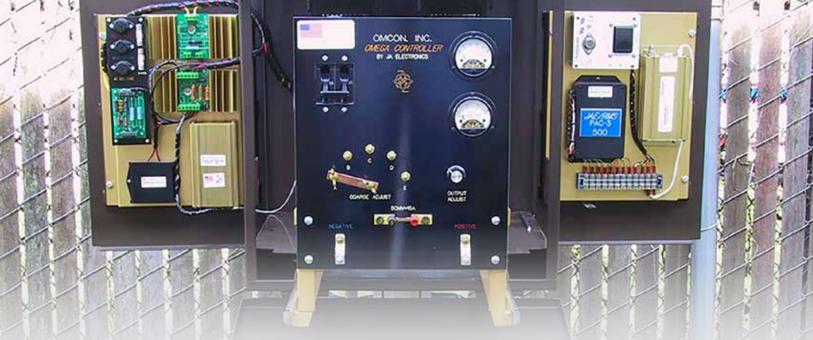

## Premium Quality. Great Value. Quick Delivery.

Your trusted CP Manufacturer.

**Light weight** aluminum housing Safer, easier installation

Resistant to deterioration

**Cathodic Protection** Rectifiers

Custom CP rectifiers to power your impressed current system.

**Solar CP Units** 

Use the sun's energy to power your impressed current corrosion system.

**Junction Boxes** 

Custom bond and iunction boxes available.

Oil-Immersed Rectifiers

Lifting eyes, lockable, hinged top and fins for cooling and strength.