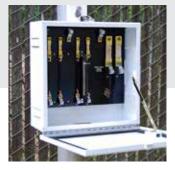

## Premium Quality. Great Value. Quick Delivery.

Your trusted CP Manufacturer.

**Light weight** aluminum housing Safer, easier installation

Resistant to deterioration

**Cathodic Protection** Rectifiers

Custom CP rectifiers to power your impressed current system.

**Solar CP Units** 

Use the sun's energy to power your impressed current corrosion system.

**Junction Boxes** 

Custom bond and iunction boxes available.

Oil-Immersed Rectifiers

Lifting eyes, lockable, hinged top and fins for cooling and strength.