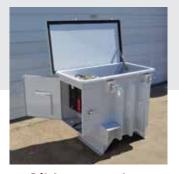

**Solar CP Units** 

Use the sun's energy to power your impressed current corrosion system.

**Junction Boxes** 

Custom bond and iunction boxes available.

Oil-Immersed Rectifiers

Lifting eyes, lockable, hinged top and fins for cooling and strength.